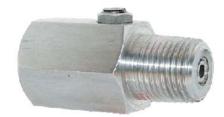

# Pressure Snubber with Choke Valve

### **FEATURES:**

- Adjustable Pressure Pulsation Dampener protects pressure gauges against pressure perturbation, surges and fluid hampers
- Isolates gauge for service or replacement