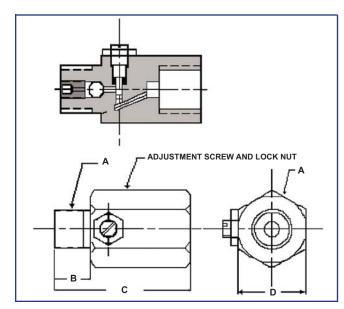

#### ACCURACY:

 Based on part number Ranges from 3,000 to 10,000 PSI

| PART# | "A" THD. SIZE | "B"        | "C"         | "D" HEX     | MAXIMUM<br>PRESSURE |
|-------|---------------|------------|-------------|-------------|---------------------|
| MSB4  | 1/4-18NPT     | .51 (13MM) | 1.77 (45MM) | .67 (17MM)  | 3,000 PSI           |
| MSS4  | 1/4-18NPT     | .51 (13MM) | 1.77 (45MM) | .67 (17MM)  | 5,000 PSI           |
| MSB6  | 3/8-18NPT     | .59 (16MM) | 2.36 (60MM) | 1.18 (30MM) | 5,000 PSI           |
| MSS6  | 3/8-18NPT     | .59 (16MM) | 2.36 (60MM) | 1.18 (30MM) | 10,000 PSI          |
| MSB8  | 1/2-1/4-NPT   | .79 (20MM) | 2.36 (60MM) | 1.18 (30MM) | 5,000 PSI           |
| MSS8  | 1/2-1/4-NPT   | .79 (20MM) | 2.36 (60MM) | 1.18 (30MM) | 10,000 PSI          |